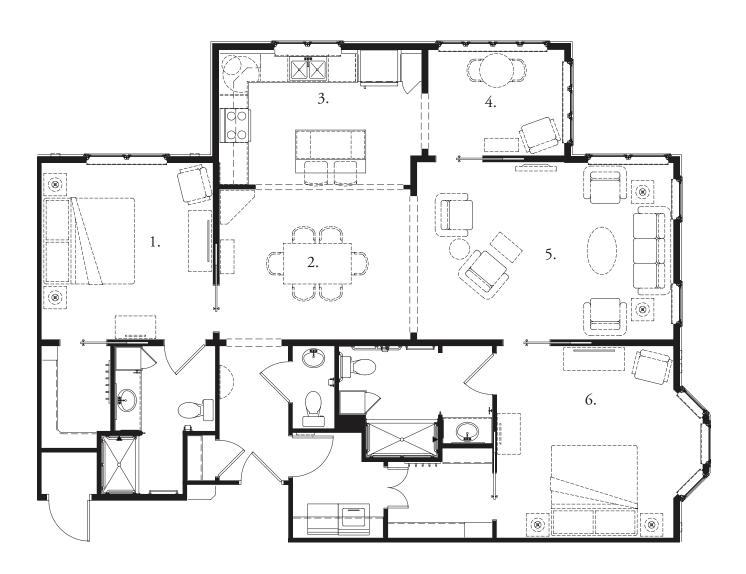

## Two bedroom apartment with sunroom: 1450 square feet

| 1. Bedroom     | 12'-6" x 13'-0" |
|----------------|-----------------|
| 2. Dining Room | 14'-0" x 11'-0" |
| 3. Kitchen     | 14'-0" x 9'-6"  |
| 4. Sunroom     | 10'-0" x 7'-9"  |
| 5. Living Room | 19'-0" x 13'-0" |
| 6. Bedroom     | 13'-0" x 14'-0" |