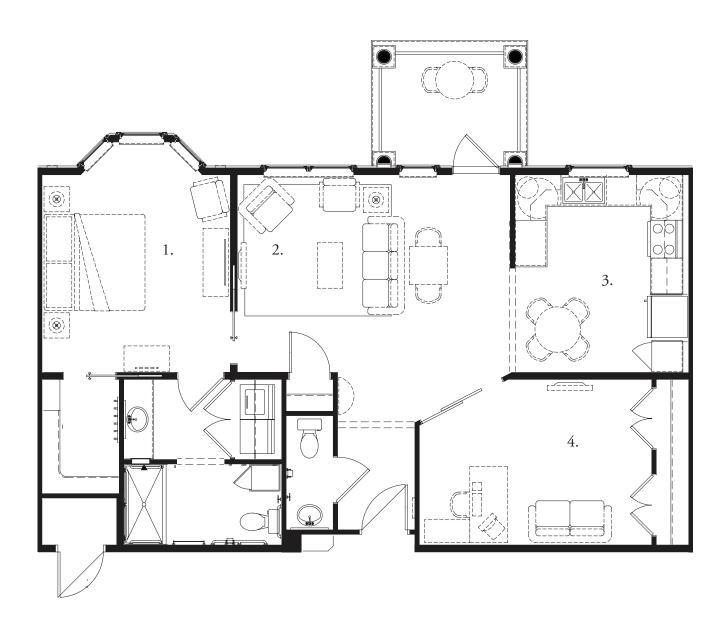

## Maple

One bedroom apartment with den: 1050 square feet

| 1. Bedroom       | 12'-4" x 13'-0"  |
|------------------|------------------|
| 2. Living/Dining | 18'-9" x 13'-0"  |
| 3. Kitchen       | 11'-0" x 13'-0"  |
| 4. Den           | 15'-7" x 10'-10" |