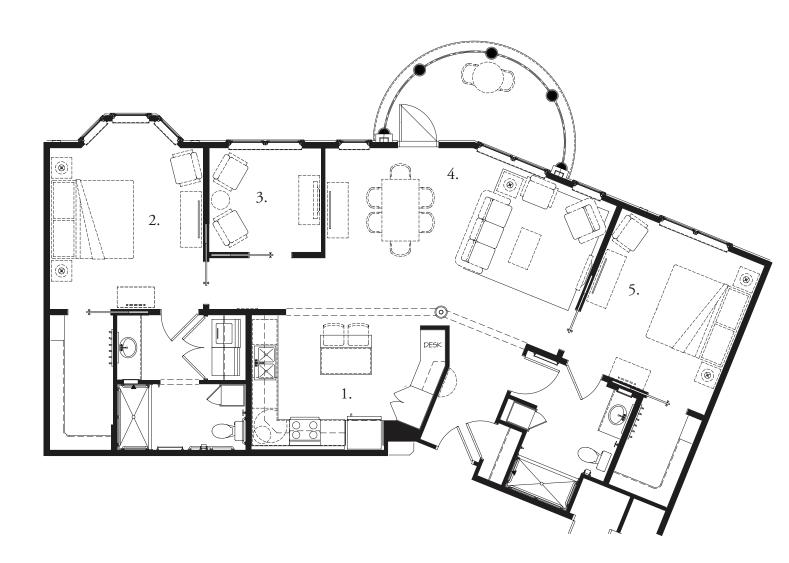

Two bedroom apartment: 1200 square feet

| 1. Kitchen       | 11'-0" x 12'-9" |
|------------------|-----------------|
| 2. Bedroom       | 13'-0" x 12'-0" |
| 3. Balcony/Patio | 13'-6" x 8'-0"  |
| 4. Living/Dining | 18'-9" x 18'-1" |
| 5. Bedroom       | 13'-6" x 11'-0" |