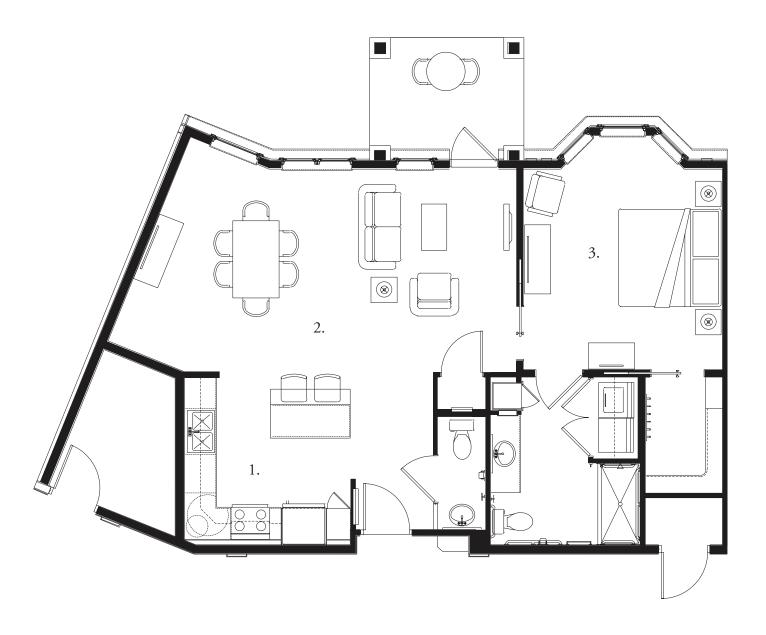

One bedroom apartment: 900 square feet

1. Kitchen 10'-8" x 10'-5" 2. Living/Dining 26'-4" x 13'-2" 3. Bedroom 12'-9" x 15'-2"