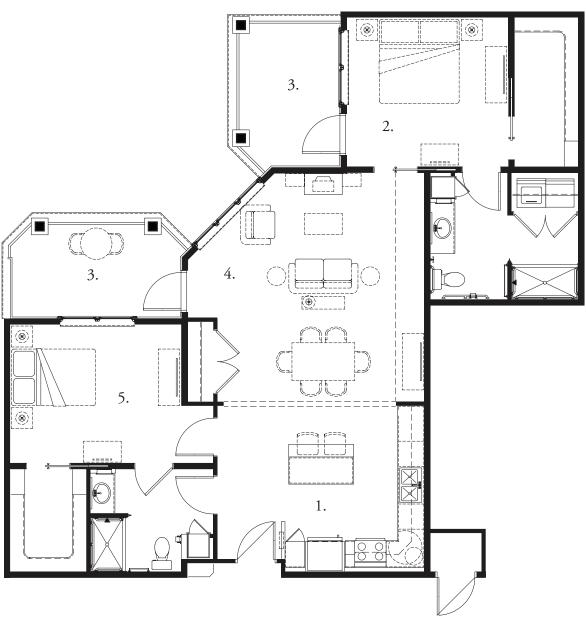

## Hemlock

Two bedroom apartment with den: 1350 square feet

| 1. Kitchen       | 16'-6" x 10'-4" |
|------------------|-----------------|
| 2. Bedroom       | 12'-4" x 13'-0" |
| 3. Den           | 9'-0" x 8'-4"   |
| 4. Living/Dining | 23'-6" x 13'-0" |
| 5. Bedroom       | 12'-4" x 13'-0" |