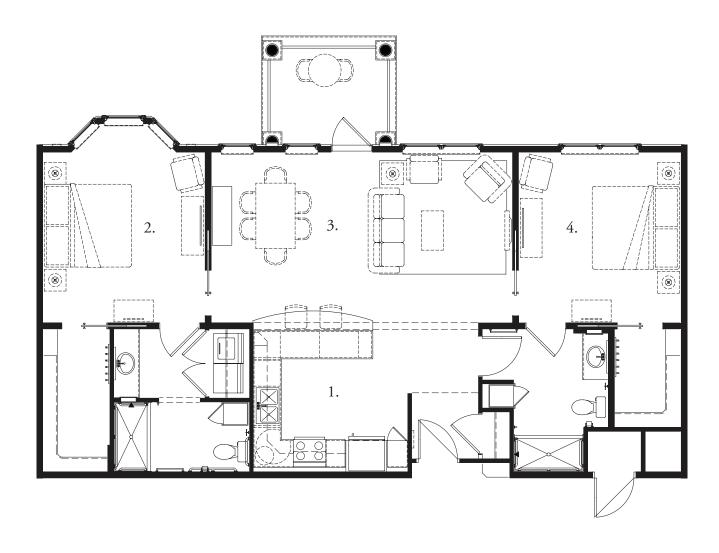

## Walnut

Two bedroom apartment: 1200 square feet

| 1. Kitchen       | 11'-8" x 11'-0" |
|------------------|-----------------|
| 2. Bedroom       | 12'-4" x 13'-0" |
| 3. Living/Dining | 23'-0" x 13'-0" |
| 4. Bedroom       | 12'-4" x 13'-0" |