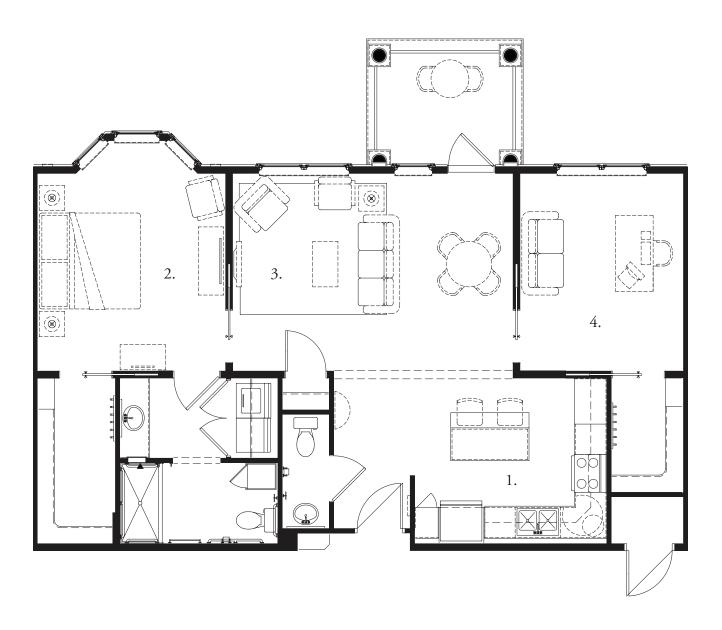

One bedroom apartment with den: 1050 square feet

| 1. Kitchen       | 12'-7" x 10'-9" |
|------------------|-----------------|
| 2. Bedroom       | 12'-4" x 13'-0" |
| 3. Living/Dining | 18'-5" x 13'-0" |
| 4. Den           | 10'-8" x 13'-0" |